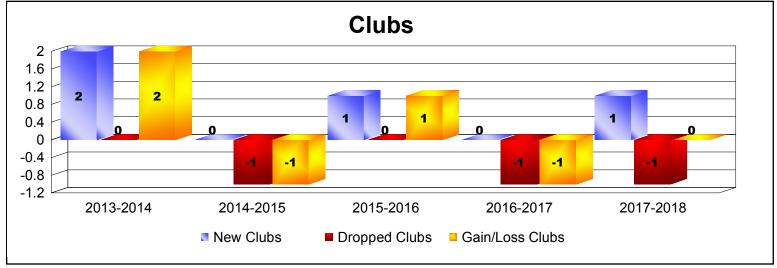

District 5M 8 As of June 2018 Cumulative

| Year      | New<br>Clubs | Dropped<br>Clubs | Gain/<br>Loss<br>Clubs | New<br>Members | Charter<br>Members | Reinstate<br>Members | Transfer<br>Members | Total<br>Member<br>Added | Total<br>Members<br>Dropped | Gain/<br>Loss<br>Members |
|-----------|--------------|------------------|------------------------|----------------|--------------------|----------------------|---------------------|--------------------------|-----------------------------|--------------------------|
| 2013-2014 | 2            | 0                | 2                      | 207            | 89                 | 7                    | 7                   | 310                      | -262                        | 48                       |
| 2014-2015 | 0            | -1               | -1                     | 247            | 6                  | 10                   | 4                   | 267                      | -240                        | 27                       |
| 2015-2016 | 1            | 0                | 1                      | 224            | 24                 | 7                    | 5                   | 260                      | -300                        | -40                      |
| 2016-2017 | 0            | -1               | -1                     | 194            | 3                  | 11                   | 6                   | 214                      | -265                        | -51                      |
| 2017-2018 | 1            | -1               | 0                      | 265            | 25                 | 10                   | 17                  | 317                      | -276                        | 41                       |
| Average   | 1            | -1               | 0                      | 227            | 29                 | 9                    | 8                   | 274                      | -269                        | 5                        |