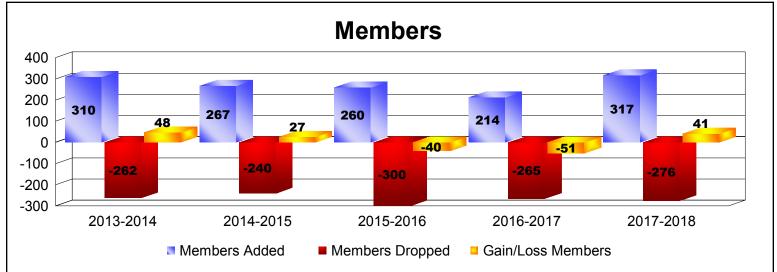

District 5M 8 As of June 2018 Cumulative

| Year      | New<br>Clubs | Dropped<br>Clubs | Gain/<br>Loss<br>Clubs | New<br>Members | Charter<br>Members | Reinstate<br>Members | Transfer<br>Members | Total<br>Member<br>Added | Total<br>Members<br>Dropped | Gain/<br>Loss<br>Members |
|-----------|--------------|------------------|------------------------|----------------|--------------------|----------------------|---------------------|--------------------------|-----------------------------|--------------------------|
| 2013-2014 | 2            | 0                | 2                      | 207            | 89                 | 7                    | 7                   | 310                      | -262                        | 48                       |
| 2014-2015 | 0            | -1               | -1                     | 247            | 6                  | 10                   | 4                   | 267                      | -240                        | 27                       |
| 2015-2016 | 1            | 0                | 1                      | 224            | 24                 | 7                    | 5                   | 260                      | -300                        | -40                      |
| 2016-2017 | 0            | -1               | -1                     | 194            | 3                  | 11                   | 6                   | 214                      | -265                        | -51                      |
| 2017-2018 | 1            | -1               | 0                      | 265            | 25                 | 10                   | 17                  | 317                      | -276                        | 41                       |
| Average   | 1            | -1               | 0                      | 227            | 29                 | 9                    | 8                   | 274                      | -269                        | 5                        |